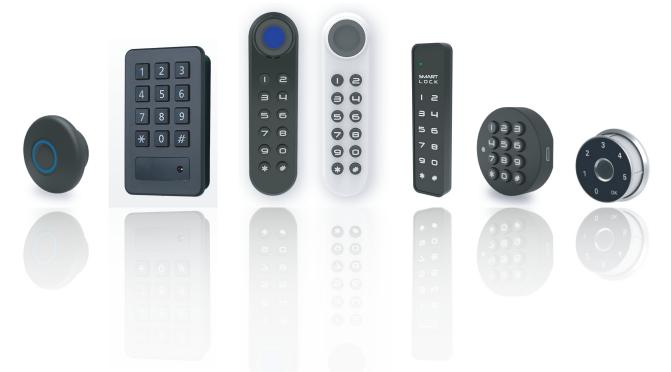

#### **RFID LOCKER LOCK**

Programming User code RFID Card for management USB port for out power supply Color: Black, White

# **RFID CABINET LOCK**

Master card + Manager card Programming user code RFID card for management Motorized Mechanism Color: Black, White

**CODE: F004** 

# **RFID LOCKER LOCK**

Programming user card RFID card for management Motorized Mechanism Color: Bronze