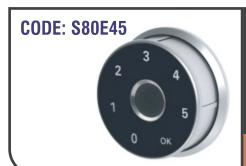

#### **DIGITAL CABINET LOCK**

User code + Master code Motorized Mechanism USB port for outer power supply Color: Black

#### **CODE: F029**