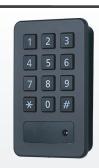

#### **DIGITAL CABINET LOCK**

User code + Master code Motorized Mechanism USB port for outer power supply Color: Black

#### **CODE: F029**

# **DIGITAL CABINET LOCK**

User code + Master code Motorized Mechanism USB port for outer power supply Color: Black