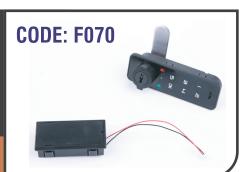

#### **DIGITAL CABINET LOCK**

User code + Master code Turning Knob Backup Key Color: Black

**CODE: F034** 