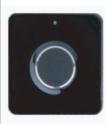

#### **DIGITAL CABINET LOCK**

User code + Master code Turning Knob Backup Key Color: Black

**CODE: F034** 