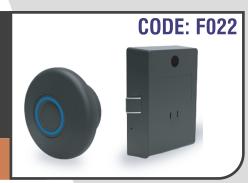

## FINGERPRINT CABINET LOCK

Multiple Users (Upto 20 fingerprints) Zinc - Alloy Back lock + LED Light with Lithium Battery Color: Black

# **CODE: F040A (BF12)**