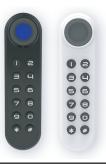

#### FINGERPRINT & PASSWORD LOCK

Multiple Users (Upto 100 fingerprints) Master + User Password Motorized Mechanism USB port for outer power supply