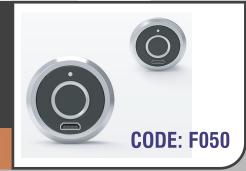

#### **RFID LOCKER LOCK**

Programming User code RFID Card for management USB port for out power supply Color: Black, White