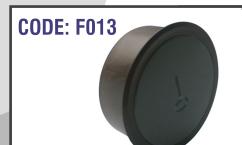

# **RFID LOCKER LOCK**

Programming user card RFID card for management Motorized Mechanism Color: Bronze