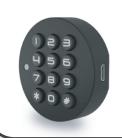

#### **DIGITAL CABINET LOCK**

User code + Master code Turning Knob Backup Key Color: Black

**CODE: F034** 