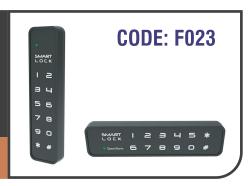

#### FINGERPRINT & PASSWORD LOCK

Multiple Users (Upto 100 fingerprints) Master + User Password Motorized Mechanism USB port for outer power supply

#### **RFID LOCKER LOCK**

Programming User code RFID Card for management USB port for out power supply Color: Black, White