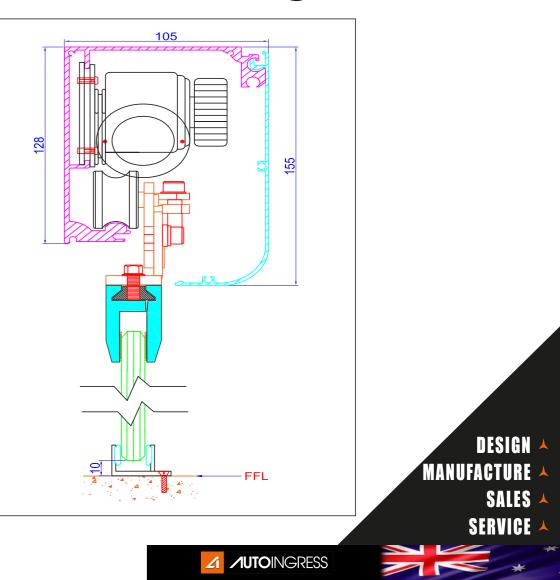

# **Technical Drawings**

www.autoingress.in

| Function / Parameter / Criteria                          | ECO 25B                |
|----------------------------------------------------------|------------------------|
| General Features                                         |                        |
| Track overall dimensions in mm (Height x Depth)          | 155 x 110              |
| Max clear opening width in mm                            | 1200                   |
| Max Recommended height in mm                             | 2400                   |
| Max track length in mm                                   | 2500                   |
| Max weight per leaf (in Kgs)                             | 85                     |
| Power supply (Input voltage)                             | 220V ± 10%             |
| Motor Power                                              | 70W                    |
| Standard Door Type (G-Glass, T-Timber, M-Metal, U- UPVC) | G, T, M, U             |
| Recommended fixing/mounting (W-Wall, MS, F-Facade)       | W, MS, F               |
| EM Lock                                                  | Not included, optional |
| User Selection Modes                                     | Auto/Open/Close        |
| Max Recommended glass thickness in mm                    | 10/12                  |