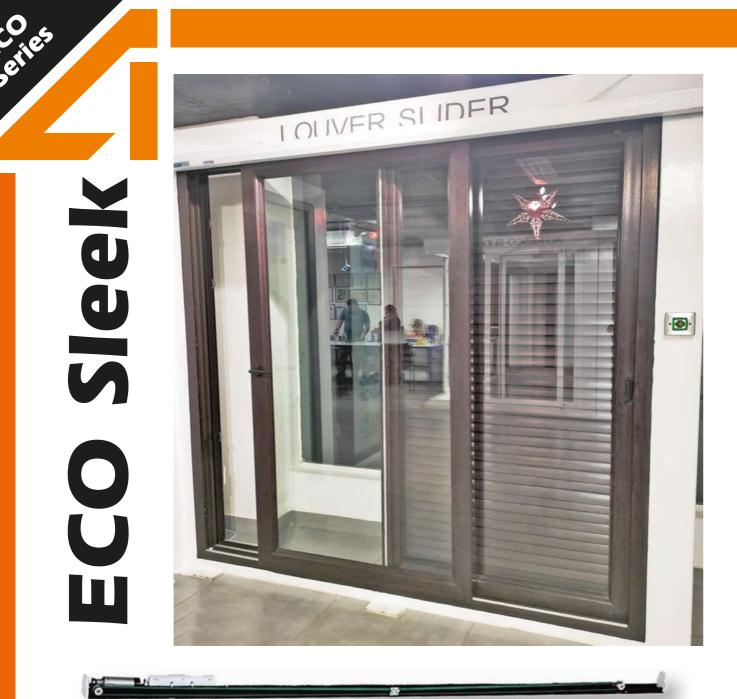

# **Technical Specification Data**

\*

| Function / Parameter / Criteria                         | ECO Sleek                  |
|---------------------------------------------------------|----------------------------|
| General Features                                        |                            |
| Track overall dimensions in mm (Height x Depth)         | 72 x 63                    |
| Max clear opening width in mm                           | 1000                       |
| Max Recommended height in mm                            | 2100                       |
| Max track length in mm                                  | 2200                       |
| Max weight per leaf (in Kgs)                            | No suspended weight        |
| Power supply (Input voltage)                            | 220V ± 10%                 |
| Motor Power                                             | 55W                        |
| Standard Door Type (G-Glass, T-Timber, M-Metal, U-UPVC) | UPVC                       |
| Recommended fixing/mounting (W-Wall, U-UPVC Frame)      | W, U                       |
| EM Lock                                                 | Not applicable             |
| User Selection Modes                                    | Auto/Manual/Open/Close/Pet |
| Max Recommended glass thickness in mm                   | Remote unit                |

# **Technical Drawings**

## Single Leaf Sliding Door System

- Suitable for UPVC doors and windows
- **Commercial interiors**
- **Residential interiors**
- Patio doors
- Balcony doors

www.autoingress.in 1