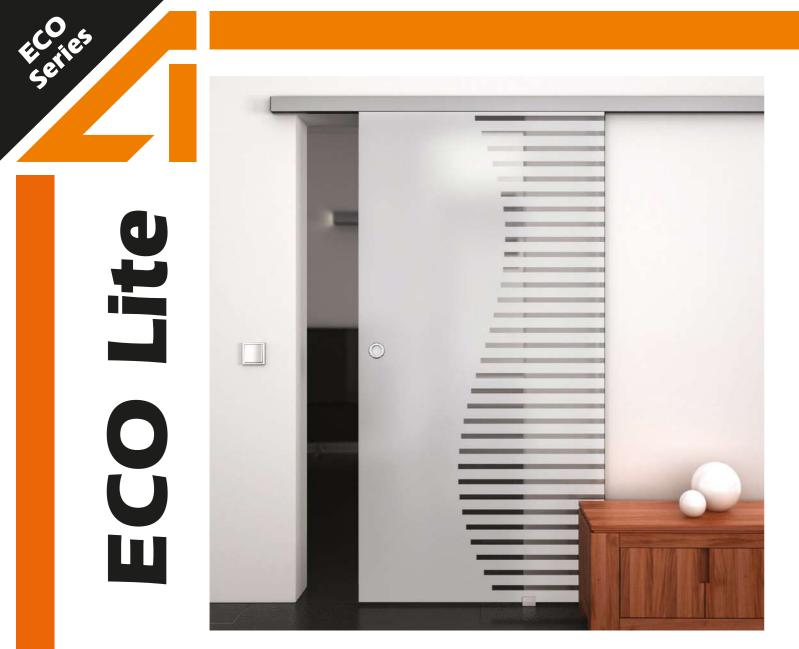

## Single Leaf Sliding Door System

- Internal door applications
- **Residential interiors**
- Patio doors

Applications

\*

- Wardrobe doors
- Office interiors
- Cash / Ticket counters  $\succ$
- Drive-in food outlet service windows  $\succ$

1

Pharmacy service windows  $\succ$ 

| Function / Parameter / Criteria                          | ECO Lite                   |
|----------------------------------------------------------|----------------------------|
| General Features                                         |                            |
| Track overall dimensions in mm (Height x Depth)          | 68 x 80                    |
| Max clear opening width in mm                            | 1000                       |
| Max Recommended height in mm                             | 2200                       |
| Max track length in mm                                   | 2200                       |
| Max weight per leaf (in Kgs)                             | 50                         |
| Power supply (Input voltage)                             | 220V ± 10%                 |
| Motor Power                                              | 55W                        |
| Standard Door Type (G-Glass, T-Timber, M-Metal, U- UPVC) | Glass                      |
| Recommended fixing/mounting (W-Wall, MS, C-Ceiling)      | W, MS, C                   |
| EM Lock                                                  | Not included, optional     |
| User Selection Modes                                     | Auto/Manual/Open/Close/Pet |
| Max Recommended glass thickness in mm                    | 8/10                       |