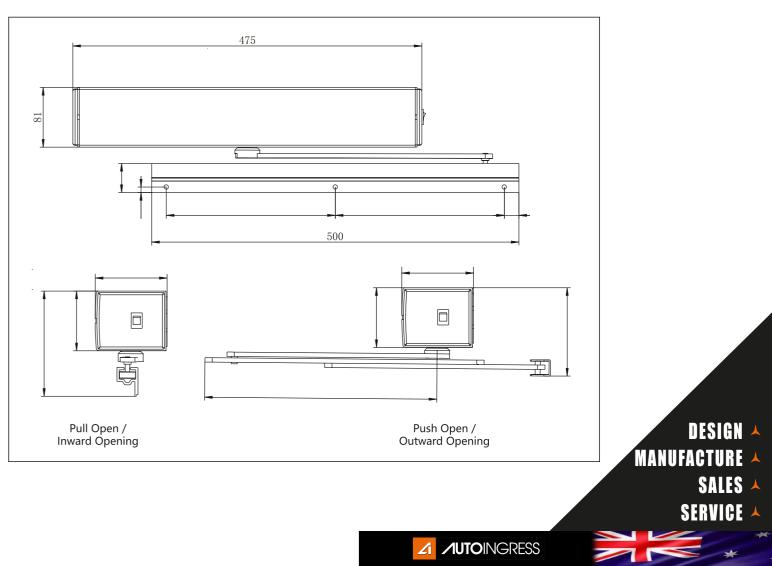

0V ± 10%             |
| Motor Power                                                                                                              | 70W                    |
| Standard Door Type: Standard Door Type (G-Glass, T-Timber, M-Metal, U- UPVC) Note: Channel for frameless Glass available | G, T, M, U             |
| Recommended fixing/mounting (W-Wall, MS)                                                                                 | W, MS                  |
| Electric Lock                                                                                                            | Not included, optional |
| User Selection Modes                                                                                                     | Auto/Open/Close        |

# **Technical Drawings**