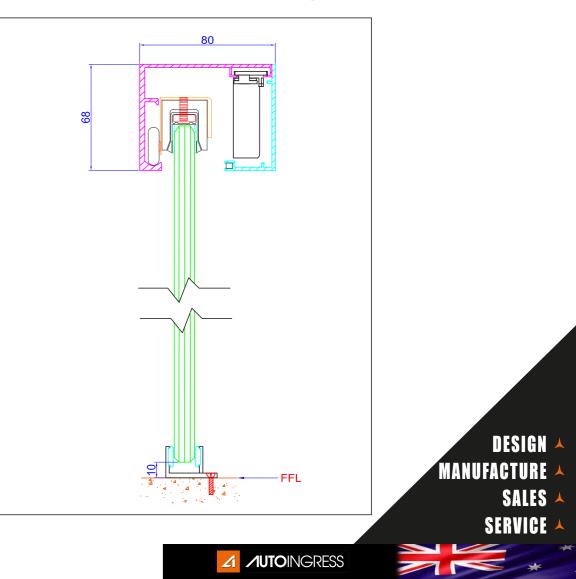

1

Pharmacy service windows  $\succ$ 

| Function / Parameter / Criteria                          | ECO Lite                   |
|----------------------------------------------------------|----------------------------|
| General Features                                         |                            |
| Track overall dimensions in mm (Height x Depth)          | 68 x 80                    |
| Max clear opening width in mm                            | 1000                       |
| Max Recommended height in mm                             | 2200                       |
| Max track length in mm                                   | 2200                       |
| Max weight per leaf (in Kgs)                             | 50                         |
| Power supply (Input voltage)                             | 220V ± 10%                 |
| Motor Power                                              | 55W                        |
| Standard Door Type (G-Glass, T-Timber, M-Metal, U- UPVC) | Glass                      |
| Recommended fixing/mounting (W-Wall, MS, C-Ceiling)      | W, MS, C                   |
| EM Lock                                                  | Not included, optional     |
| User Selection Modes                                     | Auto/Manual/Open/Close/Pet |
| Max Recommended glass thickness in mm                    | 8/10                       |

# **Technical Drawings**

www.autoingress.in