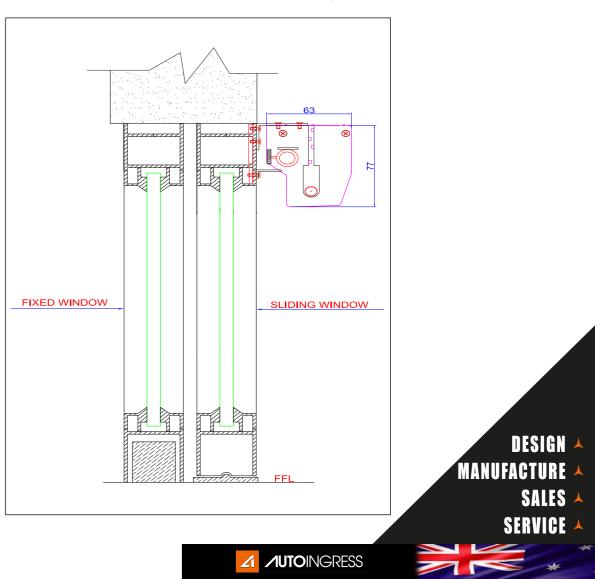

# **Technical Specification Data**

\*

| Function / Parameter / Criteria                         | ECO Sleek                  |
|---------------------------------------------------------|----------------------------|
| General Features                                        |                            |
| Track overall dimensions in mm (Height x Depth)         | 72 x 63                    |
| Max clear opening width in mm                           | 1000                       |
| Max Recommended height in mm                            | 2100                       |
| Max track length in mm                                  | 2200                       |
| Max weight per leaf (in Kgs)                            | No suspended weight        |
| Power supply (Input voltage)                            | 220V ± 10%                 |
| Motor Power                                             | 55W                        |
| Standard Door Type (G-Glass, T-Timber, M-Metal, U-UPVC) | UPVC                       |
| Recommended fixing/mounting (W-Wall, U-UPVC Frame)      | W, U                       |
| EM Lock                                                 | Not applicable             |
| User Selection Modes                                    | Auto/Manual/Open/Close/Pet |
| Max Recommended glass thickness in mm                   | Remote unit                |

# **Technical Drawings**