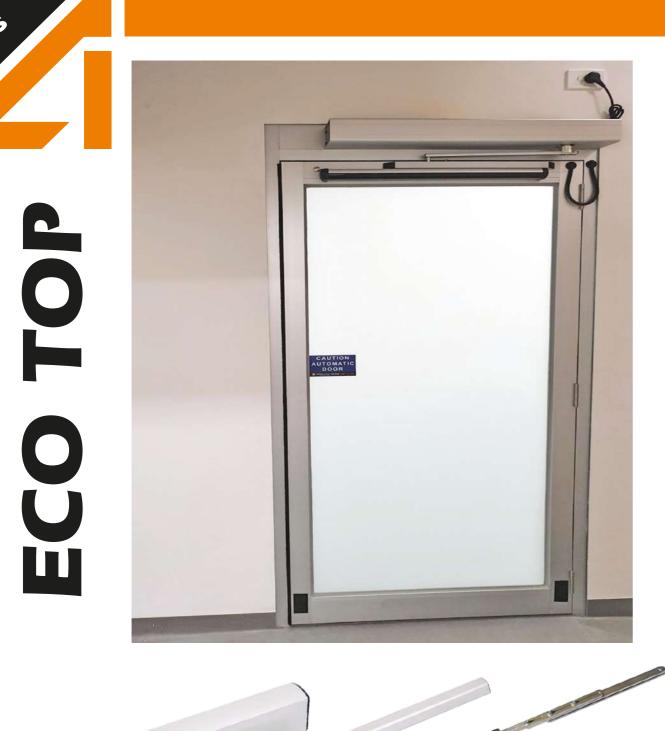

# Applications

Entrance and internal door applications •

- Retrofit for existing manual swing doors ۲
- Office interiors •
- **Residential interiors** .
- Small super stores •

1

www.autoingress.in

# **Technical Specification Data**

| Function / Parameter / Criteria                                                                                          | ЕСО Тор                |
|--------------------------------------------------------------------------------------------------------------------------|------------------------|
| General Features                                                                                                         |                        |
| Track overall dimensions in mm (Height x Depth x Length)                                                                 | 80 x 115 x 515         |
| Max door width in mm                                                                                                     | 1200                   |
| Max Recommended height in mm                                                                                             | 2400                   |
| Max weight per leaf (in Kgs)                                                                                             | 120Kgs                 |
| Minimum opening achievable in mm                                                                                         | 450                    |
| Power supply (Input voltage) #                                                                                           | 220V ± 10%             |
| Motor Power                                                                                                              | 70W                    |
| Standard Door Type: Standard Door Type (G-Glass, T-Timber, M-Metal, U- UPVC) Note: Channel for frameless Glass available | G, T, M, U             |
| Recommended fixing/mounting (W-Wall, MS)                                                                                 | W, MS                  |
| Electric Lock                                                                                                            | Not included, optional |
| User Selection Modes                                                                                                     | Auto/Open/Close        |