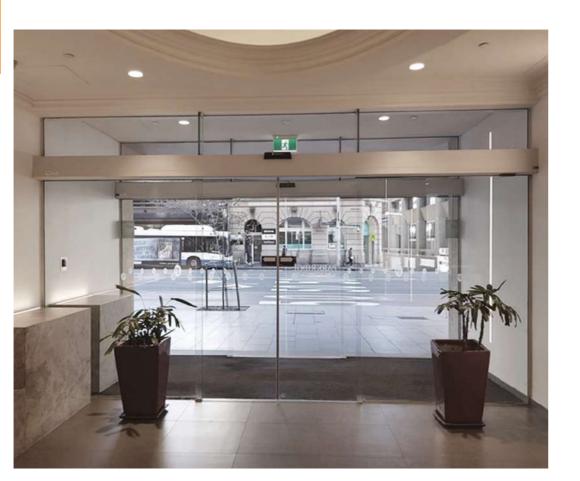

## **Double Leaf Sliding Door System**

- Entrance and internal door applications
- Ideal upgrade for retail outlets >
- Office interiors
- Restaurants, Coffee Shop >
- Small super stores
- Saloon, Spa, Clinics, Pharmacy etc.

## Single Leaf Sliding Door System

- Entrance and internal door applications
- Ideal upgrade for retail outlets >
- Office interiors
- Restaurants, Coffee Shop
- Small super stores
- Saloon, Spa, Clinics, Pharmacy etc.