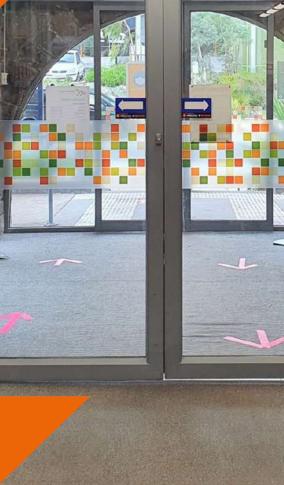

## **Double Leaf Sliding Door System**

- Entrance and internal door applications
- Ideal upgrade for retail outlets >
- Office interiors
- Restaurants, Coffee Shop >
- Small super stores
- Saloon, Spa, Clinics, Pharmacy etc.

## Single Leaf Sliding Door System

- Entrance and internal door applications
- Ideal upgrade for retail outlets >
- Office interiors
- Restaurants, Coffee Shop
- Small super stores
- Saloon, Spa, Clinics, Pharmacy etc.