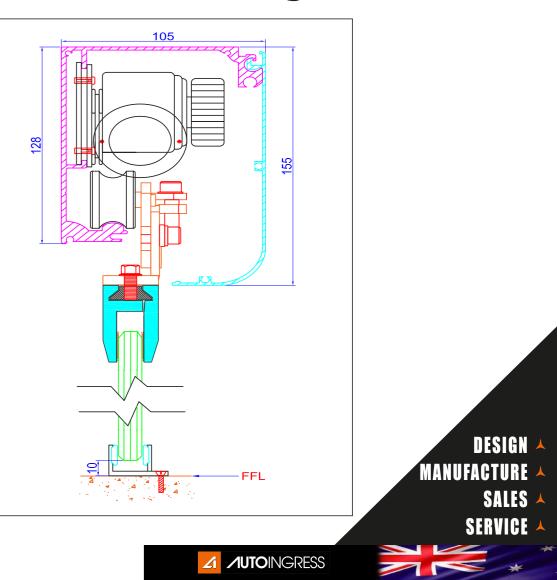

# **Technical Drawings**

www.autoingress.in

| Function / Parameter / Criteria                          | ECO 25B                |
|----------------------------------------------------------|------------------------|
| General Features                                         |                        |
| Track overall dimensions in mm (Height x Depth)          | 155 x 110              |
| Max clear opening width in mm                            | 1200                   |
| Max Recommended height in mm                             | 2400                   |
| Max track length in mm                                   | 2500                   |
| Max weight per leaf (in Kgs)                             | 85                     |
| Power supply (Input voltage)                             | 220V ± 10%             |
| Motor Power                                              | 70W                    |
| Standard Door Type (G-Glass, T-Timber, M-Metal, U- UPVC) | G, T, M, U             |
| Recommended fixing/mounting (W-Wall, MS, F-Facade)       | W, MS, F               |
| EM Lock                                                  | Not included, optional |
| User Selection Modes                                     | Auto/Open/Close        |
| Max Recommended glass thickness in mm                    | 10/12                  |