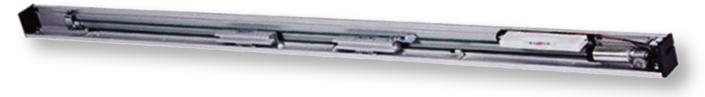

00                   |
| Max weight per leaf (in Kgs)                             | 85                     |
| Power supply (Input voltage)                             | 220V ± 10%             |
| Motor Power                                              | 70W                    |
| Standard Door Type (G-Glass, T-Timber, M-Metal, U- UPVC) | G, T, M, U             |
| Recommended fixing/mounting (W-Wall, MS, F-Facade)       | W, MS, F               |
| EM Lock                                                  | Not included, optional |
| User Selection Modes                                     | Auto/Open/Close        |
| Max Recommended glass thickness in mm                    | 10/12                  |

# **Technical Drawings**



www.autoingress.in



# **Technical Specification Data**





## Single Leaf Sliding Door System

- Internal door applications
- **Residential interiors**
- Patio doors

Applications

\*

- Wardrobe doors
- Office interiors
- Cash / Ticket counters  $\succ$
- Drive-in food outlet service windows  $\succ$

1

Pharmacy service windows  $\succ$ 

| Function / Parameter / Criteria                          | ECO Lite                   |
|----------------------------------------------------------|----------------------------|
| General Features                                         |                            |
| Track overall dimensions in mm (Height x Depth)          | 68 x 80                    |
| Max clear opening width in mm                            | 1000                       |
| Max Recommended height in mm                             | 220