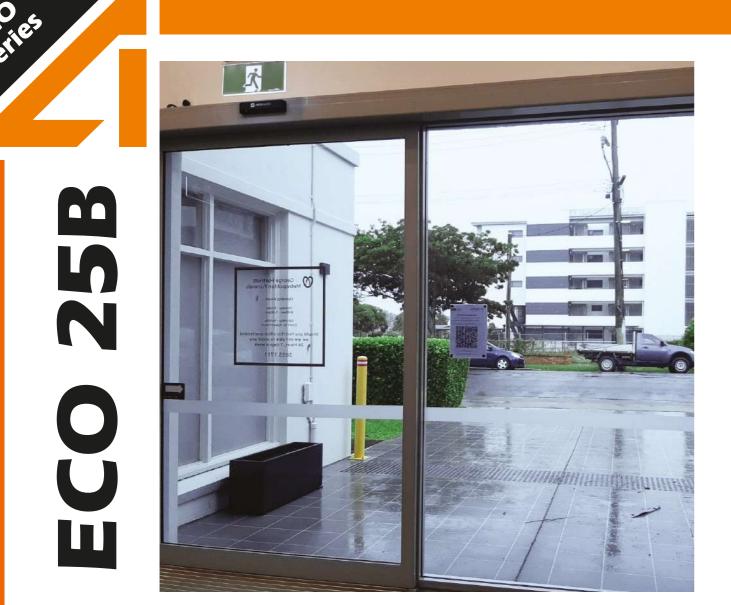

# Applications

## Single Leaf Sliding Door System

- Entrance and internal door applications
- Ideal upgrade for retail outlets >
- Office interiors
- Restaurants, Coffee Shop
- Small super stores
- Saloon, Spa, Clinics, Pharmacy etc.